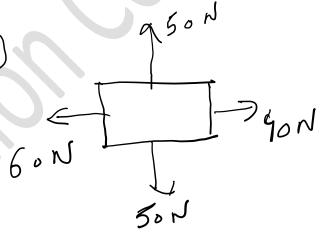

Q6 : Calculate the resultant force in following:

a)

5

Q7: What will happen to speed of the car if frictional force and air resistance becomes equal to engine force ?

Q8: With diagram explain the changes in velocity of a sky diver after he opens his parachute.