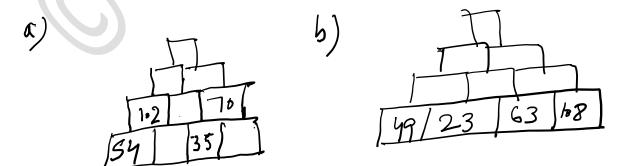

Q4 : Following table gives the price list of grocery items in the shop.

- a) What price customer must pay if he buys Milk and Cake.
- b) What is the price difference between Bread and Tea.

Q5 : Complete the pyramid :