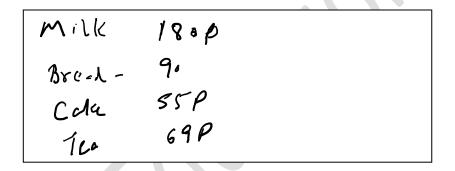

Q4 : Following table gives the price list of grocery items in the shop.

- a) What price customer must pay if he buys Milk and Cake.
- b) What is the price difference between Bread and Tea.

Q5 : Complete the pyramid :