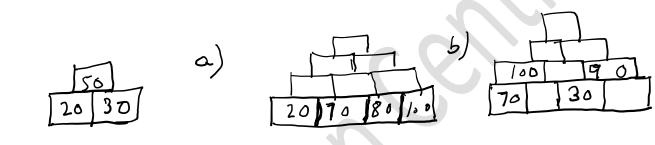

## **Negative Numbers and Rounding**:

Q: Solve the following:

a) 
$$-9 + 11$$
 b)  $-6 - 39$  c)  $-5 + -6$   
d)  $-9 - -10$ 

Q: Complete the following as show in in the example below:

Q: Round the following to nearest tens :